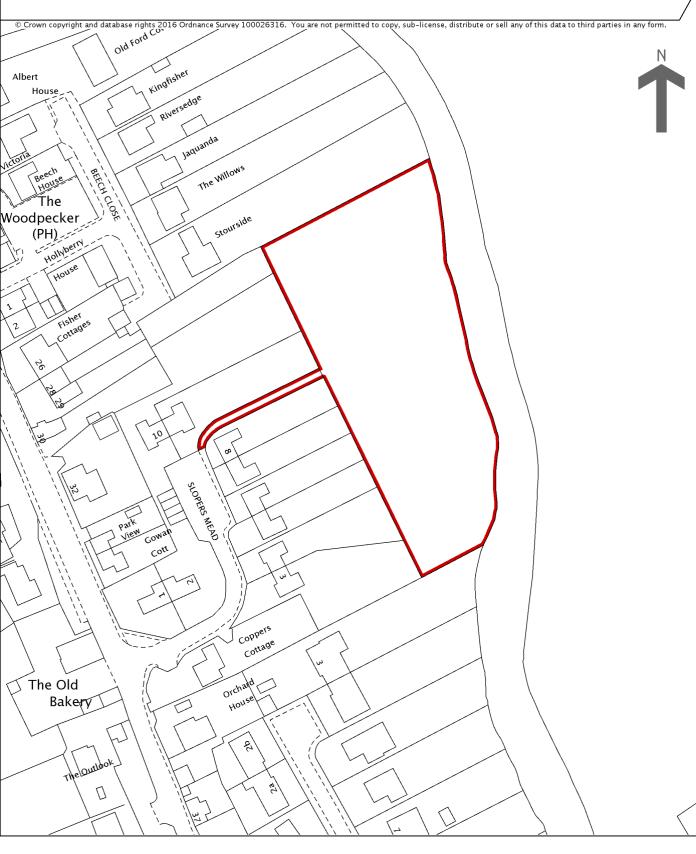

## Land Registry Official copy of title plan

Title number **DT419836**Ordnance Survey map reference **ST9102NW**Scale **1:1250 enlarged from 1:2500**Administrative area **Dorset : North Dorset** 